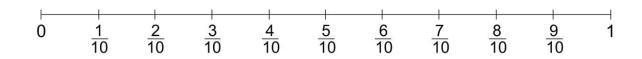

>2</u> 6    | <u>4</u> 6    |
| 3 6           | <u>3</u>      |

| Name D | Date |
|--------|------|
|--------|------|

Master 3.12b

# **Fraction Strips 2**

| 1/8        |          |  | 7/8            |
|------------|----------|--|----------------|
| <u>2</u> 8 |          |  | <u>6</u><br>8  |
| 3 8        |          |  | <u>5</u> 8     |
|            | 4/8      |  | 4/8            |
|            |          |  |                |
| 1 10       |          |  | 9 10           |
| 2 10       |          |  | 8 10           |
| 3 10       |          |  | 7 10           |
| 4          | ō        |  | <u>6</u><br>10 |
|            | <u>5</u> |  | 5 10           |

Name \_\_\_\_\_ Date \_\_\_\_

#### Master 3.13a Number Lines 1

















Name Date

#### Master 3.13b Number Lines 2

















| Name | Date |
|------|------|
|------|------|

Master 3.14

# **Game Spinner**