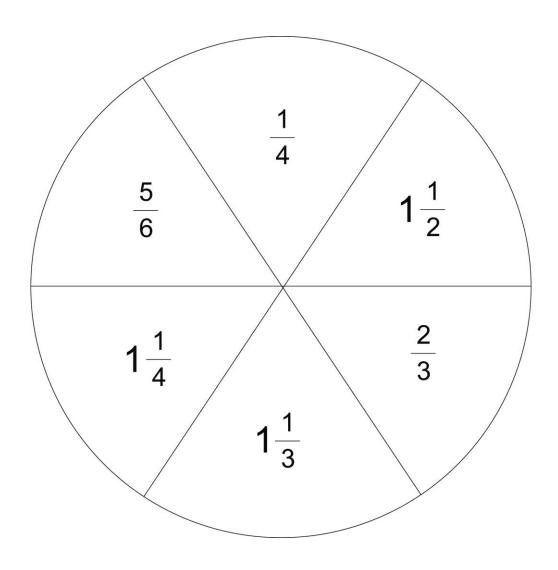

--|------|
|--------|------|

Master 3.12b

# **Fraction Strips 2**

| 1/8        |          |  | 7/8            |
|------------|----------|--|----------------|
| <u>2</u> 8 |          |  | <u>6</u><br>8  |
| 3 8        |          |  | <u>5</u> 8     |
|            | 4/8      |  | 4/8            |
|            |          |  |                |
| 1 10       |          |  | 9 10           |
| 2 10       |          |  | 8 10           |
| 3 10       |          |  | 7 10           |
| 4          | ō        |  | <u>6</u><br>10 |
|            | <u>5</u> |  | 5 10           |

Name \_\_\_\_\_ Date \_\_\_\_

#### Master 3.13a Number Lines 1

















Name Date

#### Master 3.13b Number Lines 2

















| Name | Date |
|------|------|
|------|------|

Master 3.14

# **Game Spinner**