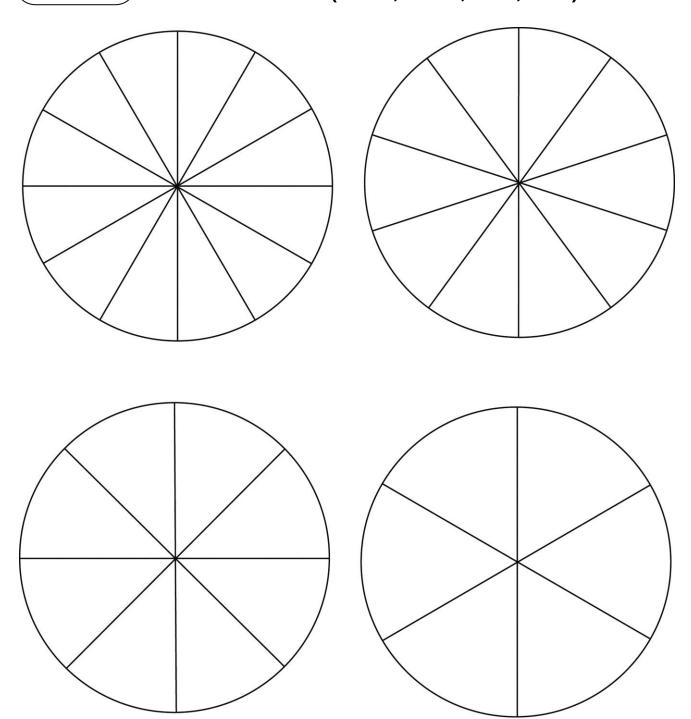

# Fraction Circles (12ths, 10ths, 8ths, 6ths)

| Name D | Date |
|--------|------|
|--------|------|

Master 3.12a