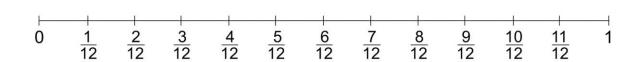

#### Master 3.11

# Fraction Circles (12ths, 10ths, 8ths, 6ths)

| Name D | Date |
|--------|------|
|--------|------|

Master 3.12a