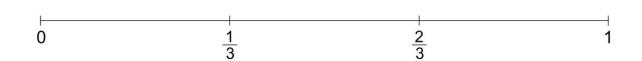

/u> 5    | <u>3</u>      |
| 1/6           | <u>5</u>      |
| <u>2</u> 6    | <u>4</u> 6    |
| 3 6           | <u>3</u>      |

| Name D | Date |
|--------|------|
|--------|------|

Master 3.12b

# **Fraction Strips 2**

| 1/8        |          |  | 7/8            |
|------------|----------|--|----------------|
| <u>2</u> 8 |          |  | <u>6</u><br>8  |
| 3 8        |          |  | <u>5</u> 8     |
|            | 4/8      |  | 4/8            |
|            |          |  |                |
| 1 10       |          |  | 9 10           |
| 2 10       |          |  | 8 10           |
| 3 10       |          |  | 7 10           |
| 4          | ō        |  | <u>6</u><br>10 |
|            | <u>5</u> |  | 5 10           |

Name \_\_\_\_\_ Date \_\_\_\_

#### Master 3.13a Number Lines 1

















Name Date

#### Master 3.13b Number Lines 2

















| Name | Date |
|------|------|
|------|------|

Master 3.14

# **Game Spinner**