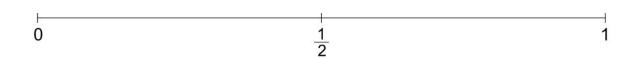

u>2</u> 5    | <u>3</u>      |
| 1/6           | <u>5</u>      |
| <u>2</u> 6    | <u>4</u> 6    |
| 3 6           | <u>3</u>      |

| Name D | Date |
|--------|------|
|--------|------|

Master 3.12b

# **Fraction Strips 2**

| 1/8        |          |  | 7/8            |
|------------|----------|--|----------------|
| <u>2</u> 8 |          |  | <u>6</u><br>8  |
| 3 8        |          |  | <u>5</u> 8     |
|            | 4/8      |  | 4/8            |
|            |          |  |                |
| 1 10       |          |  | 9 10           |
| 2 10       |          |  | 8 10           |
| 3 10       |          |  | 7 10           |
| 4          | ō        |  | <u>6</u><br>10 |
|            | <u>5</u> |  | 5 10           |

Name \_\_\_\_\_ Date \_\_\_\_

#### Master 3.13a Number Lines 1

















Name Date

#### Master 3.13b Number Lines 2

















| Name | Date |
|------|------|
|------|------|

Master 3.14

# **Game Spinner**