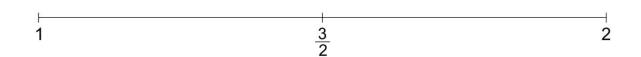

2</u> 5    | <u>3</u>      |
| 1/6           | <u>5</u>      |
| <u>2</u> 6    | <u>4</u> 6    |
| 3 6           | <u>3</u>      |

| Name D | Date |
|--------|------|
|--------|------|

Master 3.12b

# **Fraction Strips 2**

| 1/8        |          |  | 7/8            |
|------------|----------|--|----------------|
| <u>2</u> 8 |          |  | <u>6</u><br>8  |
| 3 8        |          |  | <u>5</u> 8     |
|            | 4/8      |  | 4/8            |
|            |          |  |                |
| 1 10       |          |  | 9 10           |
| 2 10       |          |  | 8 10           |
| 3 10       |          |  | 7 10           |
| 4          | ō        |  | <u>6</u><br>10 |
|            | <u>5</u> |  | 5 10           |

Name \_\_\_\_\_ Date \_\_\_\_

#### Master 3.13a Number Lines 1

















Name Date

#### Master 3.13b Number Lines 2

















| Name | Date |
|------|------|
|------|------|

Master 3.14

# **Game Spinner**