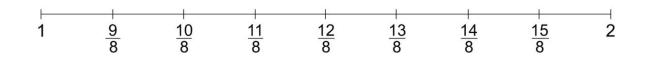

<u>2</u> 6    | <u>4</u> 6    |
| 3 6           | <u>3</u>      |

| Name D | Date |
|--------|------|
|--------|------|

Master 3.12b

# **Fraction Strips 2**

| 1/8        |          |  | 7/8            |
|------------|----------|--|----------------|
| <u>2</u> 8 |          |  | <u>6</u><br>8  |
| 3 8        |          |  | <u>5</u> 8     |
|            | 4/8      |  | 4/8            |
|            |          |  |                |
| 1 10       |          |  | 9 10           |
| 2 10       |          |  | 8 10           |
| 3 10       |          |  | 7 10           |
| 4          | ō        |  | <u>6</u><br>10 |
|            | <u>5</u> |  | 5 10           |

Name \_\_\_\_\_ Date \_\_\_\_

#### Master 3.13a Number Lines 1

















Name Date

#### Master 3.13b Number Lines 2

















| Name | Date |
|------|------|
|------|------|

Master 3.14

# **Game Spinner**